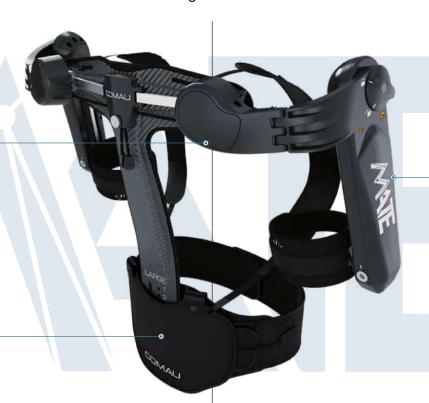

## MECHANICAL SHOULDER CHAIN

Structure that facilitates the free movement of the user, such as sliding and rotating joints

## TORQUE GENERATING BOX (TGB)

Core mechanism that stores and transforms energy in order to create an adjustable assistive torque

### **GARMENT INTERFACE**

All parts in direct contact with the user's body.

Comau MATE-XT Exoskeleton X: eXtreme - T: Top