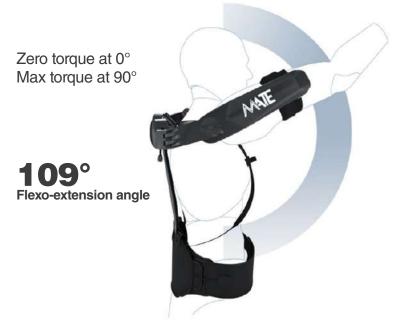

#### MATE-XT GIVES YOU THE EXACT LEVEL OF SUPPORT WHEN AND WHERE YOU NEED IT

The assistance torque provided by the MATE-XT exoskeleton suit follows your individual shoulder flexion/ extension angle

### MATE-XT MOVES IN HARMONY WITH YOUR SHOULDERS

Thanks to a chain of passive degrees of freedom, the flexion-extension rotation axis of the human shoulder is aligned with that of MATE-XT