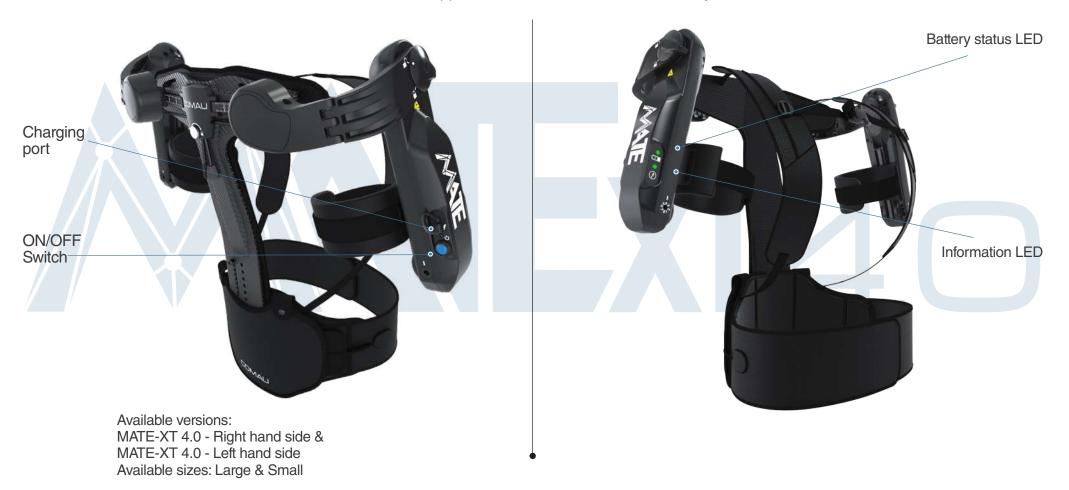

# MATE-XT4.0

Sensorized version with loT functionalities

### **MATE-XT 4.0 VERSION**

MATE-XT 4.0 combines the MATE-XT with advanced sensors to enable IoT application and extend the MATE "family"

## MATE-XT FITS YOUR BODY GIVING YOU THE FREEDOM TO MOVE

New shoulder length Intuitive lock/unlock regulation design mechanism for easy donning/doffing Ergonomically Intuitive labels for designed cuffs regulations and adjustments High-tech, lightweight carbon fiber structure Breathable fabrics Slim active box design Available sizes: L and S