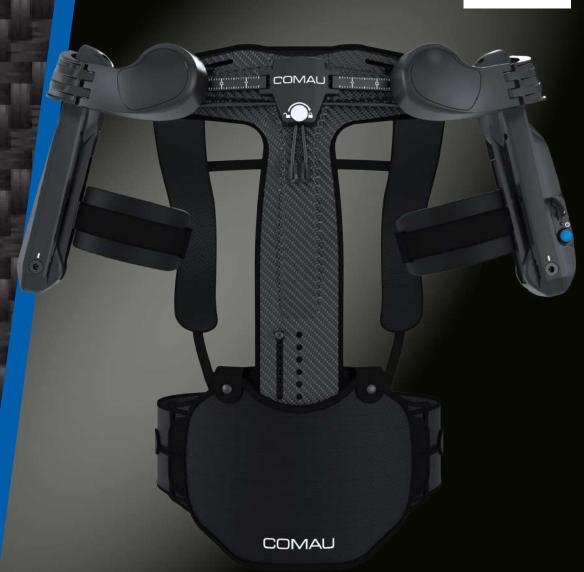

### **GARMENT INTERFACE**

All parts in direct contact with the user's body.

Comau MATE-XT Exoskeleton X: eXtreme - T: Top

### MATE-XT WORKS WHEN, WHERE AND HOW YOU DO.

Comau MATE-XT Exoskeleton X: eXtreme - T: Top