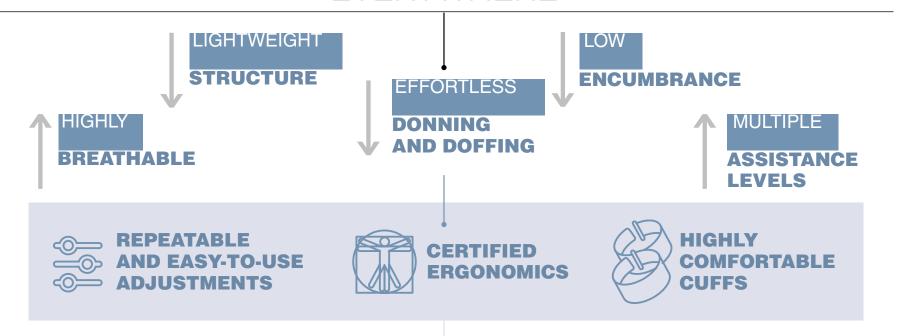

### **EXTREMELY ERGONOMIC,**

**EVERYWHERE** 

### WHY IS MATE-XT UNIQUE?

## MECHANICAL SHOULDER CHAIN

Structure that facilitates the free movement of the user, such as sliding and rotating joints

## TORQUE GENERATING BOX (TGB)

Core mechanism that stores and transforms energy in order to create an adjustable assistive torque

### **GARMENT INTERFACE**

All parts in direct contact with the user's body.

Comau MATE-XT Exoskeleton X: eXtreme - T: Top