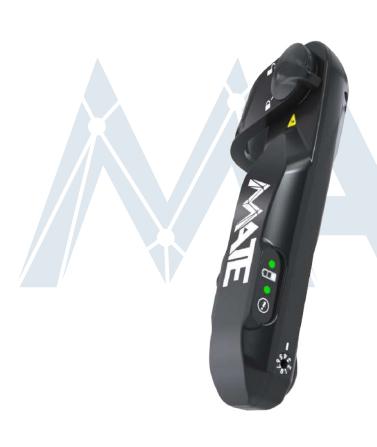

# MATE-XT4.0

Sensorized version with loT functionalities

### **MATE-XT 4.0 VERSION**

MATE-XT 4.0 combines the MATE-XT with advanced sensors to enable IoT application and extend the MATE "family"