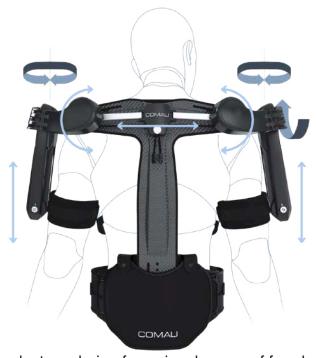

### MATE-XT MOVES IN HARMONY WITH YOUR SHOULDERS

Thanks to a chain of passive degrees of freedom, the flexion-extension rotation axis of the human shoulder is aligned with that of MATE-XT

## MATE-XT FITS YOUR BODY GIVING YOU THE FREEDOM TO MOVE

New shoulder length Intuitive lock/unlock regulation design mechanism for easy donning/doffing Ergonomically Intuitive labels for designed cuffs regulations and adjustments High-tech, lightweight carbon fiber structure Breathable fabrics Slim active box design Available sizes: L and S