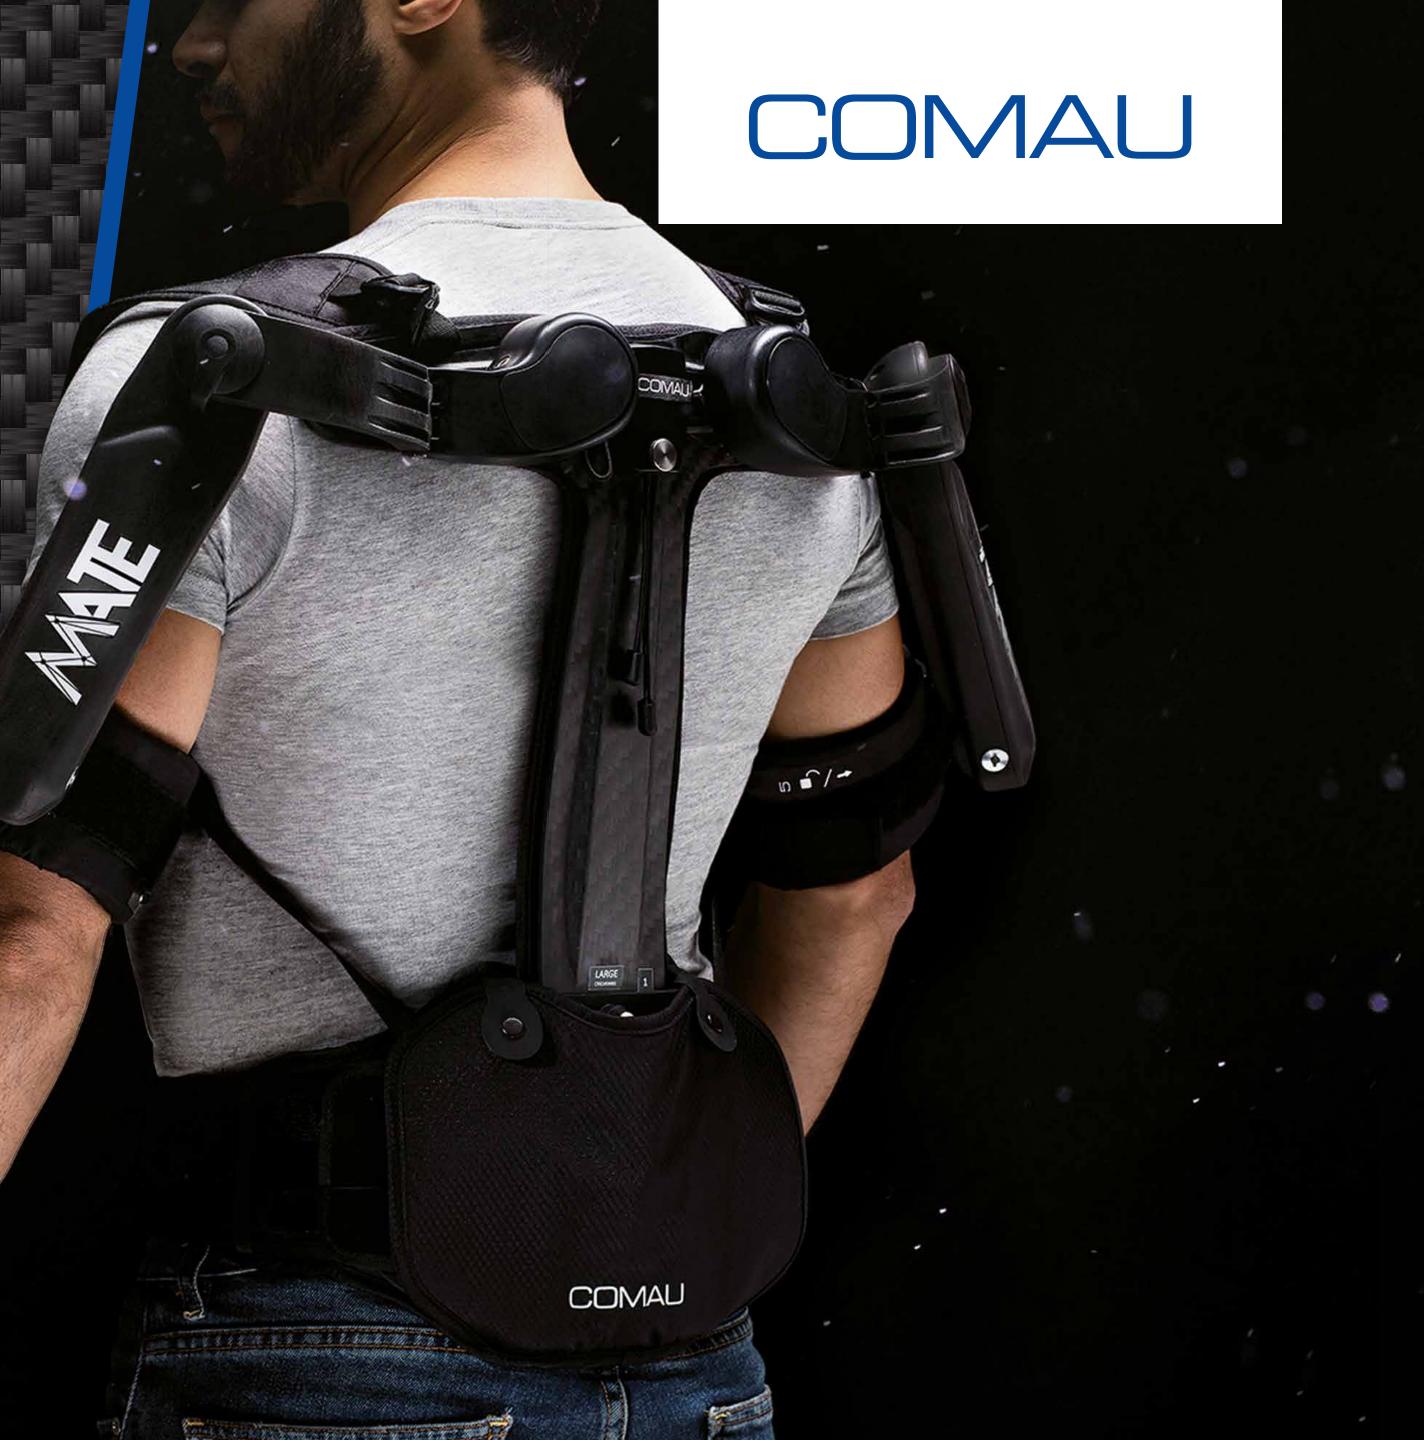

# WHAT IS MATE-XT?

MATE-XT is the new upper-limb exoskeleton totally passive (w/o motors). It is designed to assist the user during flexo-extension movements of the shoulder.

## Muscular Aiding Tech Exoskeleton