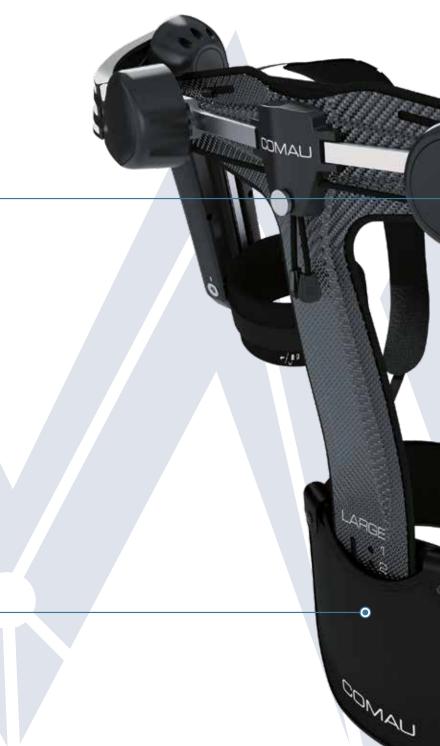

#### MECHANICALSHOULDERCHAIN

Structure that facilitates the free movement of the user, such as sliding and rotating joints

**GARMENT INTERFACE** 

user's body

All parts in direct contact with the

#### **TORQUE GENERATOR BOX**

Core mechanism that stores and transforms potential mechanical energy in order to create an adjustable assistive torque (8 levels)