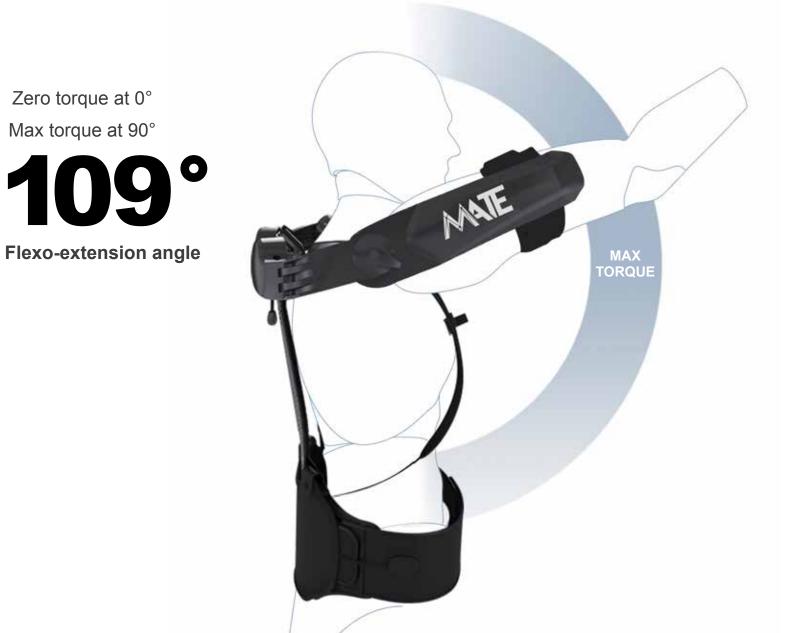

## **MATE-XT GIVES YOU THE EXACT LEVEL OF** SUPPORT WHEN AND WHERE YOU NEED IT

Zero torque at 0°

Max torque at 90°

The assistance torque provided by the MATE-XT exoskeleton suit follows your individual shoulder flexion/extension angle (maximum torque is at 90° degree)