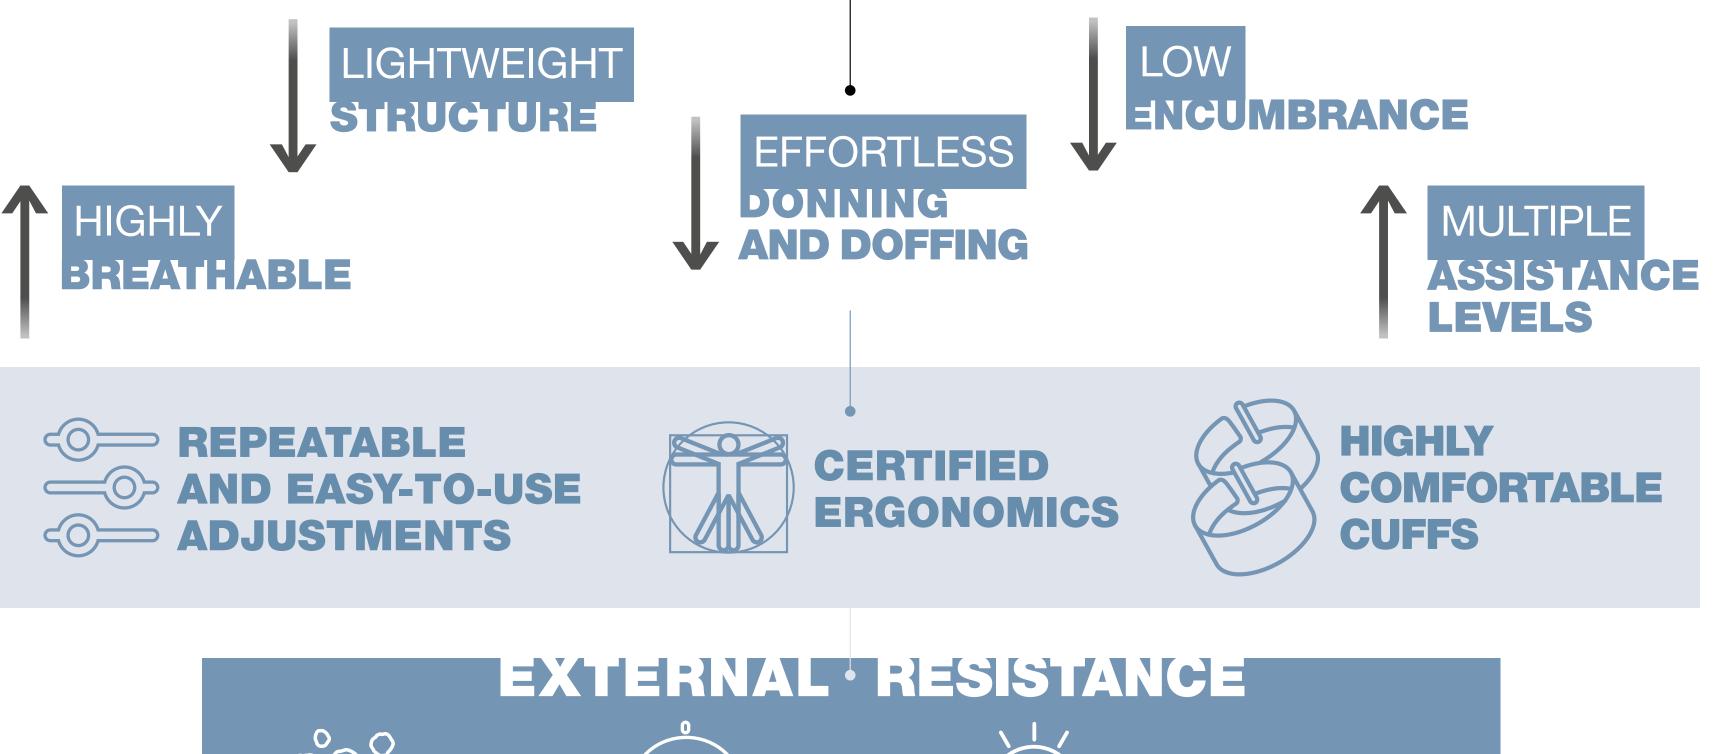

## MATE-XT FITS YOUR BODY, GIVING YOU THE FREEDOM TO MOVE

# MATE-XT WORKS WHEN, WHERE AND HOW YOU DO.

Available sizes: L and S

## EXTREMELY ERGONOMIC, EVERYWHERE

OUTDOOR