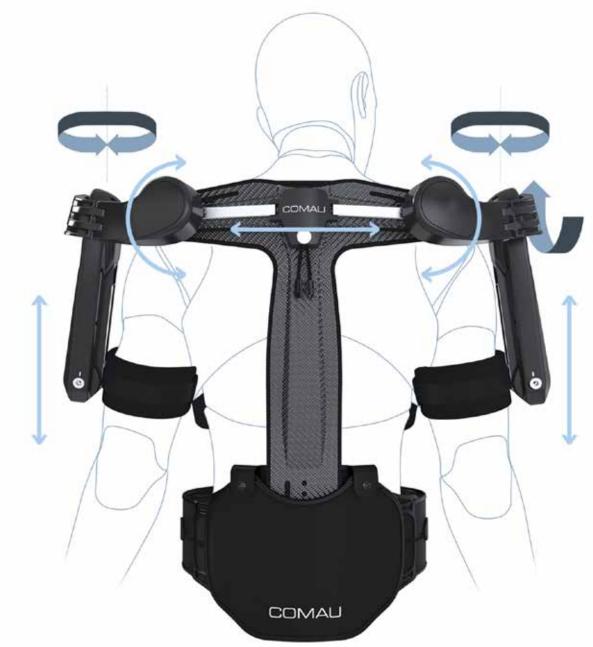

## **MATE-XT MOVES IN HARMONY WITH YOUR SHOULDERS**

Thanks to a chain of passive degrees of freedom, the flexion-extension rotation axis of the human shoulder is aligned with that of MATE-XT.

3

## MATE-XT FITS YOUR BODY, GIVING YOU THE FREEDOM TO MOVE