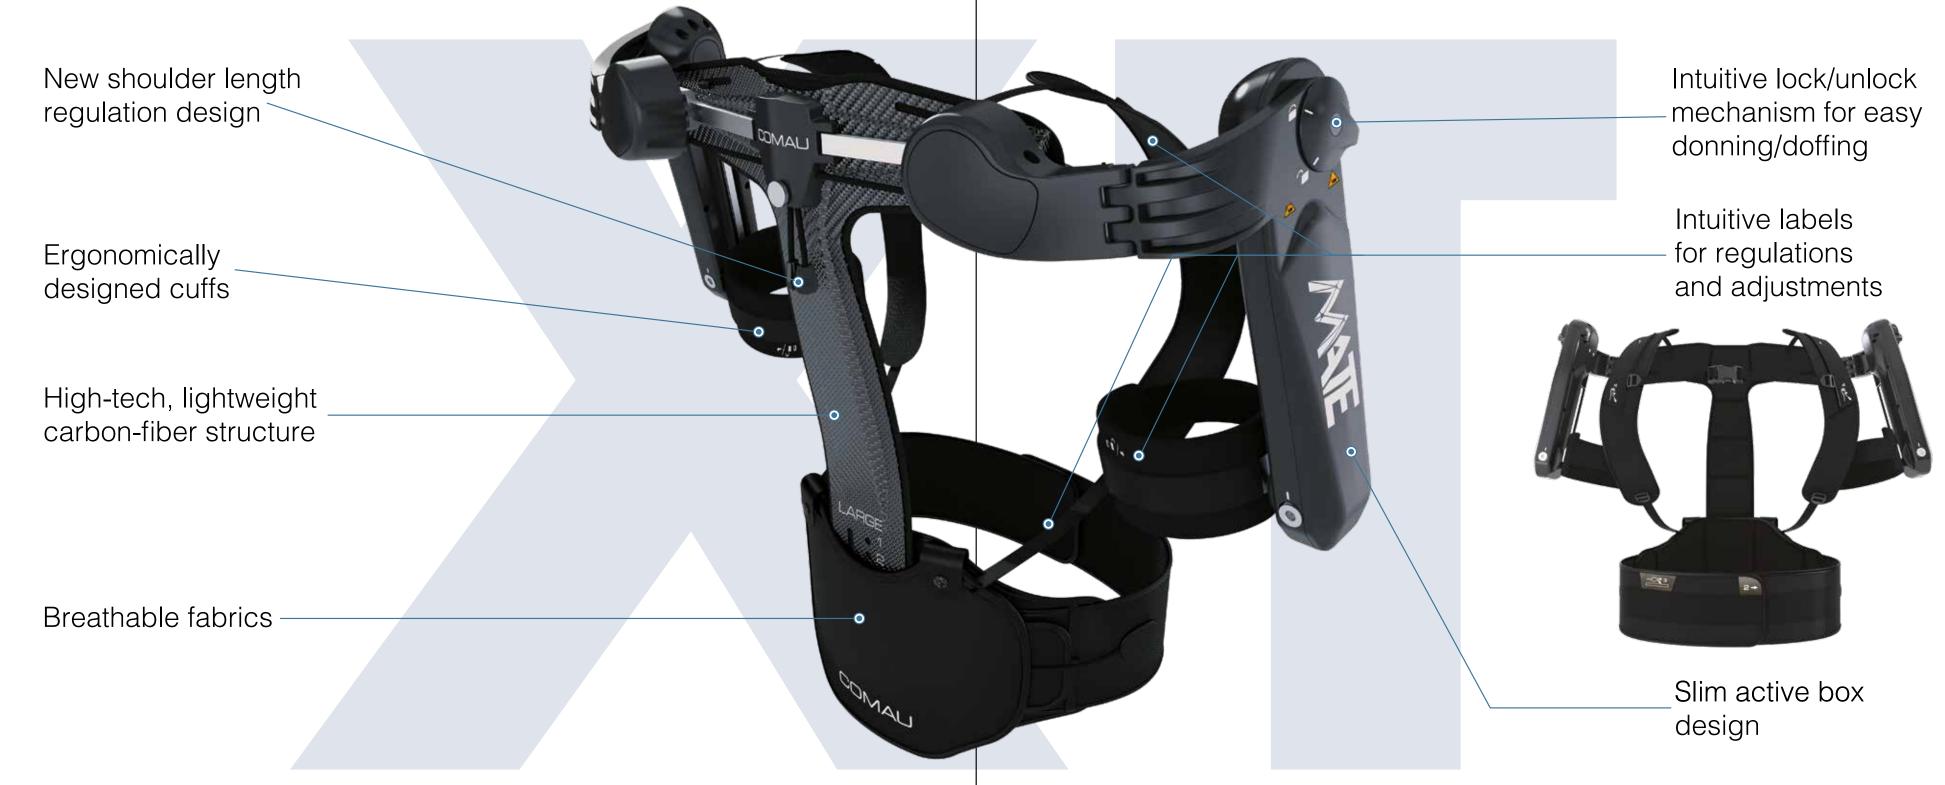

#### MECHANICALSHOULDERCHAIN

Structure that facilitates the free movement of the user, such as sliding and rotating joints

**GARMENT INTERFACE** 

user's body

All parts in direct contact with the

#### **TORQUE GENERATOR BOX**

Core mechanism that stores and transforms potential mechanical energy in order to create an adjustable assistive torque (8 levels)

## MATE-XT FITS YOUR BODY, GIVING YOU THE FREEDOM TO MOVE