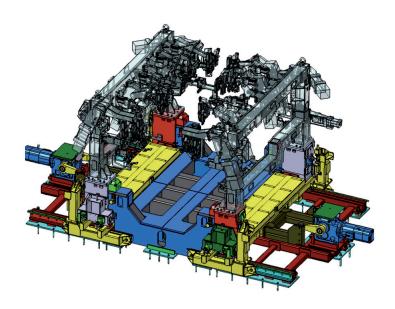

## Open RoboGate "S" - WL14

The Comau Open RoboGate "S" framing system is a worldwide appreciated machine systems. More than 100 applications installed.

The Comau OpenRobogate base is available in several sizes to fit as its best the cars you have to frame.

Its isostatic strong concept ensures maximum precision and repeatability in one of the most important steps in a bodyshop: the framing process.

The Open RoboGate "S" compact and Lean architecture enables high spot weld density applications secured by employing up to 18 welding robots in one station.

It's capable to manage different body framing breakdowns.

From 1 model...

The modular structure of the system (up to 6 models) allows a scalable and modular investment: you pay for what you need when you need it.

### **Product Options**

Comau Integrated solution for framing station:

- transfer system
- robots (up to 18)
- welding guns