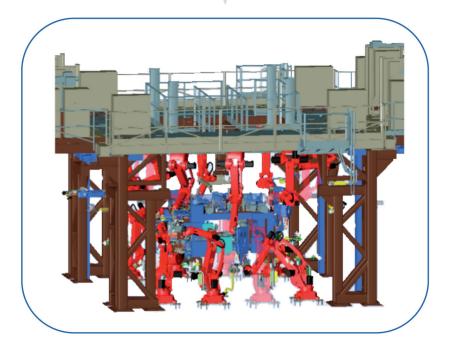

## Open RoboGate "S" - WL14

The Comau Open RoboGate "S" framing system is a worldwide appreciated machine systems. More than 100 applications installed.

The Comau OpenRobogate base is available in several sizes to fit as its best the cars you have to frame.

Its isostatic strong concept ensures maximum precision and repeatability in one of the most important steps in a bodyshop: the framing process.

The Open RoboGate "S" compact and Lean architecture enables high spot weld density applications secured by employing up to 18 welding robots in one station.

It's capable to manage different body framing breakdowns.

From 1 model...

The modular structure of the system (up to 6 models) allows a scalable and modular investment: you pay for what you need when you need it.

### **Product Options**

Comau Integrated solution for framing station:

- transfer system
- robots (up to 18)
- welding guns