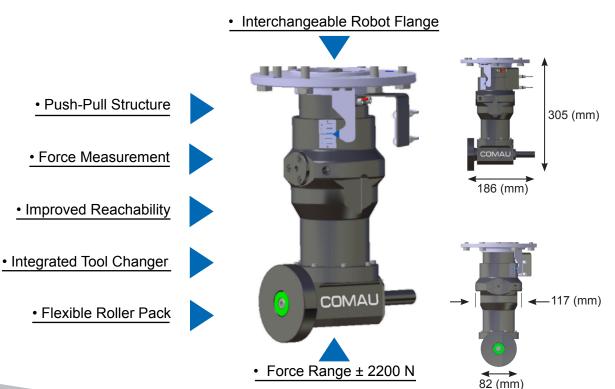

## **Hemming Tracker**

- Full Process Parameters Data-Logger
- Real Time Process Control able to create Alarms for Process Variations, without effecting Process Efficiency
- Alarms are scheduled and recorded inside the data-log
- · Suited for every Robot Brand
- 400 400 400 0 000 0 200 400 600 800
- Battery Power Supply and Wireless Recharge for Augmented Wireless Device
- Enhanced Setup and Faster Maintenance are granted through the use of a Portabe Tablet for Data Management
- Hemming Tracker is adaptable to all the Windows OS Devices