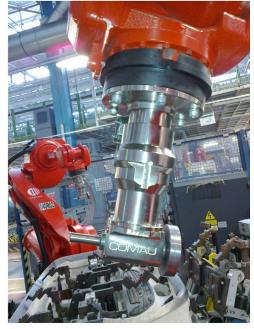

- Push-Pull Standard Multipurpose Head
- Purely Mechanic Structure
- No Robot Dressing
- Wireless Quality Monitoring
- Integrated Tool Changer Available
- Suited for every Robot Brand
- Patent Pending
- RHEvo is a Standard Product for High Volume Roller Hemming Applications, born from Comau Hemming Experience. The High Reliability of this tool is due to the effective pressure in lifetime, ensured by the Purely Mechanic Structure. This structure is studied to get rid of External Robot Dressing, providing Total Force Control and Maximum Robot Accessibility, fundamental for Multi-Robot Hemming Processes.
- RHEvo offers an exclusive Wireless Quality Monitoring System: "Hemming Tracker".

The "Hemming Tracker" acquires, controls and records all the Process Parameters in Real Time. Thanks to the Integrated Tool Changer, RH*Evo* reaches the greatest level of Flexibility. Moreover the Push-Pull Structure permits to use a single tool for Push and Pull Applications, reducing Quantity of Equipment and Spare Parts.

## **Product Includes**

- Robot Flange
- Push-Pull System
- Embedded Load Cells for Force Control
- Mechanical Force Indicator
- Standard Roller Pack
  - Standard Roller Ø90mm
  - Standard Finger Roller Ø17mm
- Tool master for off-line alignment
- Zero-Setting Pin

| <b>Product Specifications</b> |                    |
|-------------------------------|--------------------|
| Draduat Maiaht                | 10 lem             |
| Product Weight                | 13 kg              |
| Height                        | 305 mm             |
| Length                        | 117 mm             |
| Width                         | 186 mm             |
| MTBF                          | (2.000.000 cycles) |
| MTTR                          | 15 minutes         |
| Force Range                   | ± 2200 N           |