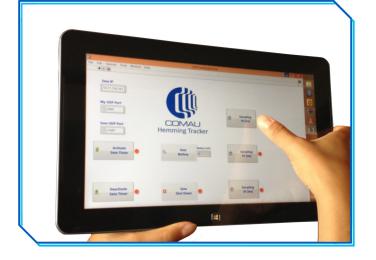

## **Hemming Tracker**

- Full Process Parameters Data-Logger
- Real Time Process Control able to create Alarms for Process Variations, without effecting Process Efficiency
- Alarms are scheduled and recorded inside the data-log
- · Suited for every Robot Brand
- 400 400 400 0 000 0 200 400 600 800
- Battery Power Supply and Wireless Recharge for Augmented Wireless Device
- Enhanced Setup and Faster Maintenance are granted through the use of a Portabe Tablet for Data Management
- Hemming Tracker is adaptable to all the Windows OS Devices